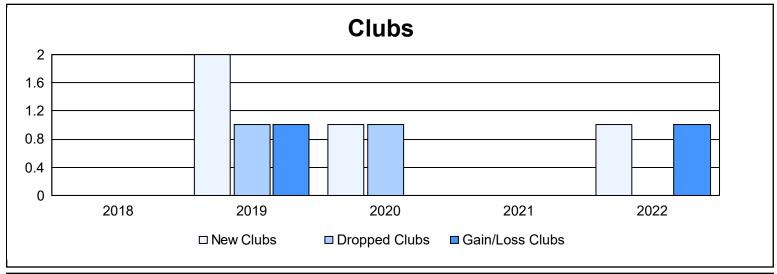

District 103NIE As of June 2022 Cumulative

| Year      | New<br>Clubs | Dropped<br>Clubs | Gain/<br>Loss<br>Clubs | New<br>Members | Charter<br>Members | Reinstate<br>Members | Transfer<br>Members | Total<br>Member<br>Added | Total<br>Members<br>Dropped | Gain/<br>Loss<br>Members |
|-----------|--------------|------------------|------------------------|----------------|--------------------|----------------------|---------------------|--------------------------|-----------------------------|--------------------------|
| 2017-2018 | 0            | 0                | 0                      | 84             | 0                  | 5                    | 12                  | 101                      | 139                         | -38                      |
| 2018-2019 | 2            | 1                | 1                      | 109            | 44                 | 6                    | 20                  | 179                      | 169                         | 10                       |
| 2019-2020 | 1            | 1                | 0                      | 84             | 22                 | 2                    | 39                  | 147                      | 175                         | -28                      |
| 2020-2021 | 0            | 0                | 0                      | 67             | 0                  | 6                    | 3                   | 76                       | 134                         | -58                      |
| 2021-2022 | 1            | 0                | 1                      | 83             | 26                 | 3                    | 16                  | 128                      | 208                         | -80                      |
| Average   | 1            | 0                | 0                      | 85             | 18                 | 4                    | 18                  | 126                      | 165                         | -39                      |