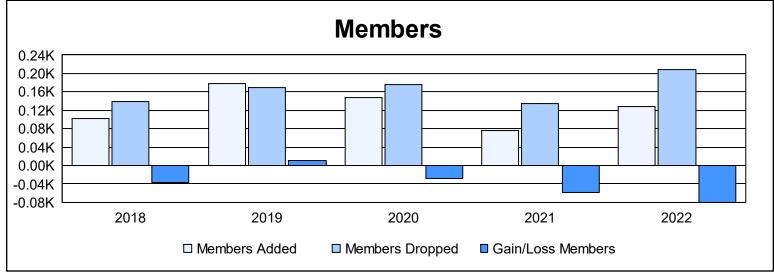

District 103NIE As of June 2022 Cumulative

| Year      | New<br>Clubs | Dropped<br>Clubs | Gain/<br>Loss<br>Clubs | New<br>Members | Charter<br>Members | Reinstate<br>Members | Transfer<br>Members | Total<br>Member<br>Added | Total<br>Members<br>Dropped | Gain/<br>Loss<br>Members |
|-----------|--------------|------------------|------------------------|----------------|--------------------|----------------------|---------------------|--------------------------|-----------------------------|--------------------------|
| 2017-2018 | 0            | 0                | 0                      | 84             | 0                  | 5                    | 12                  | 101                      | 139                         | -38                      |
| 2018-2019 | 2            | 1                | 1                      | 109            | 44                 | 6                    | 20                  | 179                      | 169                         | 10                       |
| 2019-2020 | 1            | 1                | 0                      | 84             | 22                 | 2                    | 39                  | 147                      | 175                         | -28                      |
| 2020-2021 | 0            | 0                | 0                      | 67             | 0                  | 6                    | 3                   | 76                       | 134                         | -58                      |
| 2021-2022 | 1            | 0                | 1                      | 83             | 26                 | 3                    | 16                  | 128                      | 208                         | -80                      |
| Average   | 1            | 0                | 0                      | 85             | 18                 | 4                    | 18                  | 126                      | 165                         | -39                      |